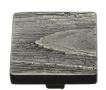

# **Square Pine Cabinet Knob**

C3664 38-AN

Heritage Brass Cabinet Knob Square Pine Design 38mm Aged Nickel finish

Material:Finish:Solid BrassAged Nickel