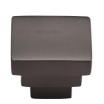

# **Square Stepped Cabinet Knob**

C3672 32-MB

Heritage Brass Cabinet Knob Square Stepped Design 32mm Matt Bronze finish

Material: Finish: Solid Brass Matt Bronze

## **Useful Information**

- This Square knob has 3 steps leading to a square flat surface.
- Size of this knob is measured along four sides