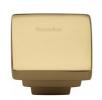

# **Square Stepped Cabinet Knob**

C3672 32-PB

Heritage Brass Cabinet Knob Square Stepped Design 32mm Polished Brass finish

Material: Finish: Solid Brass Polished Brass

#### **Useful Information**

- This Square knob has 3 steps leading to a square flat surface.
- Size of this knob is measured along four sides