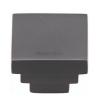

# **Square Stepped Cabinet Knob**

C3672 32-BKMT

Heritage Brass Cabinet Knob Square Stepped Design 32mm Matt Black finish

Material: Finish: Solid Brass Matt Black

### **Useful Information**

- This Square knob has 3 steps leading to a square flat surface.
- Size of this knob is measured along four sides