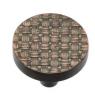

# **Round Weave Cabinet Knob**

C3675 32-AC

Heritage Brass Cabinet Knob Round Weave Design 32mm Aged Copper finish

Material:Finish:Solid BrassAged Copper

### **Aged Copper**

Lacquered finish with a Copper undertone