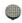

# **Round Weave Cabinet Knob**

C3675 32-AN

Heritage Brass Cabinet Knob Round Weave Design 32mm Aged Nickel finish

Material:Finish:Solid BrassAged Nickel

#### **Product Dimensions** (All dimensions are in millimeters unless otherwise indicated)

Projection 26 Maximum Diameter 32 Base 8