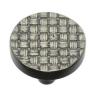

# **Round Weave Cabinet Knob**

C3675 32-AN

Heritage Brass Cabinet Knob Round Weave Design 32mm Aged Nickel finish

Material:Finish:Solid BrassAged Nickel

#### **Available Sizes**

32 mm

38 mm

#### **Product Dimensions** (All dimensions are in millimeters unless otherwise indicated)

Projection 26 Maximum Diameter 32 Base 8