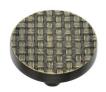

# **Round Weave Cabinet Knob**

C3675 38-AB

Heritage Brass Cabinet Knob Round Weave Design 38mm Aged Brass finish

Material:Finish:Solid BrassAged Brass

## **Product Dimensions** (All dimensions are in millimeters unless otherwise indicated)

Projection 26 Maximum Diameter 38 Base 8