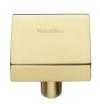

# **Square Design Cabinet Knob**

C3685 32-PB

Heritage Brass Cabinet Knob Square Design 32mm Polished Brass finish

Material: Finish: Solid Brass Polished Brass

## **Polished Brass**

Warm, mellow with a sense of heritage and comfort this highly polished finish is opulent without being flamboyant. Polished Brass coordinates perfectly with traditional décor.