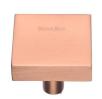

# **Square Design Cabinet Knob**

C3685 32-SRG

Heritage Brass Cabinet Knob Square Design 32mm Satin Rose Gold finish

Material: Finish: Solid Brass Satin Rose Gold

# Satin Rose Gold

Rose Gold is a traditional alloy used in Jewellery, blending gold with copper to create a delightful rosy red tint. We have replicated a similar appearance by electroplating copper over solid brass. Our Rose Gold finish will add a touch of warmth and luxury to any creation.