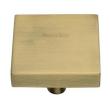

# **Square Design Cabinet Knob**

C3685 38-AT

Heritage Brass Cabinet Knob Square Design 38mm Antique Brass finish

Material: Finish: Solid Brass Antique Brass