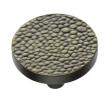

# **Round Stingray Cabinet Knob**

C3686 38-AB

Heritage Brass Cabinet Knob Round Stingray Design 38mm Aged Brass finish

Material:Finish:Solid BrassAged Brass

## **Product Dimensions** (All dimensions are in millimeters unless otherwise indicated)

Projection 26 Maximum Diameter 38 Base 8