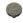

# **Round Stingray Cabinet Knob**

C3686 38-AB

Heritage Brass Cabinet Knob Round Stingray Design 38mm Aged Brass finish

Material:Finish:Solid BrassAged Brass

## Aged Brass

Lacquered finish with a Brass undertone