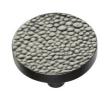

# **Round Stingray Cabinet Knob**

C3686 38-AN

Heritage Brass Cabinet Knob Round Stingray Design 38mm Aged Nickel finish

Material:Finish:Solid BrassAged Nickel