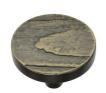

# **Round Pine Cabinet Knob**

C3697 38-AB

Heritage Brass Cabinet Knob Round Pine Design 38mm Aged Brass finish

Material:Finish:Solid BrassAged Brass

### **Product Dimensions** (All dimensions are in millimeters unless otherwise indicated)

Projection 26 Maximum Diameter 38 Base 8