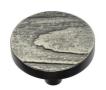

# **Round Pine Cabinet Knob**

C3697 38-AN

Heritage Brass Cabinet Knob Round Pine Design 38mm Aged Nickel finish

Material:Finish:Solid BrassAged Nickel