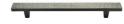

# **Stingray Cabinet Pull Handle**

C3743 160-AN

Heritage Brass Stingray Cabinet Pull Handle 160mm Aged Nickel Finish

Material:Finish:Solid BrassAged Nickel

#### **Product Dimensions** (All dimensions are in millimeters unless otherwise indicated)

 Length
 220
 Width
 25
 CTC
 160
 Projection
 26

Base 8