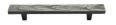

# **Pine Cabinet Pull Handle**

C3754 128-AN

Heritage Brass Pine Cabinet Pull Handle 128mm Aged Nickel Finish

Material:Finish:Solid BrassAged Nickel

#### **Product Dimensions** (All dimensions are in millimeters unless otherwise indicated)

 Length
 188
 Width
 25
 CTC
 128
 Projection
 26

Base 8