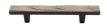

# **Pine Cabinet Pull Handle**

C3754 96-AC

Heritage Brass Pine Cabinet Pull Handle 96mm Aged Copper Finish

Material:Finish:Solid BrassAged Copper

### **Product Dimensions** (All dimensions are in millimeters unless otherwise indicated)

 Length
 156
 Width
 25
 CTC
 96
 Projection
 26

Base 8