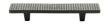

# **Weave Cabinet Pull Handle**

C3765 96-AN

Heritage Brass Weave Cabinet Pull Handle 96mm Aged Nickel Finish

Material:Finish:Solid BrassAged Nickel

#### **Product Dimensions** (All dimensions are in millimeters unless otherwise indicated)

 Length
 156
 Width
 25
 CTC
 96
 Projection
 26

Base 8