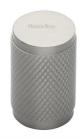

# **Cylindric Knurled Cabinet Knob**

C3840-SN

Heritage Brass Cabinet Knob Cylindric Knurled Design 21mm Satin Nickel finish

Material:Finish:Solid BrassSatin Nickel