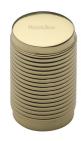

# **Cylindric Ribbed Cabinet Knob**

C3850-PB

Heritage Brass Cabinet Knob Cylindric Ribbed Design 21mm Polished Brass finish

Material:Finish:Solid BrassPolished Brass

**Product Dimensions** (All dimensions are in millimeters unless otherwise indicated)

Projection 32 Maximum Diameter 21 Base 19