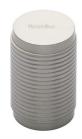

# **Cylindric Ribbed Cabinet Knob**

C3850-SN

Heritage Brass Cabinet Knob Cylindric Ribbed Design 21mm Satin Nickel finish

Material:Finish:Solid BrassSatin Nickel

**Product Dimensions** (All dimensions are in millimeters unless otherwise indicated)

Projection 32 Maximum Diameter 21 Base 19

#### Satin Nickel

With its honeyed grey tone created by brushed nickel plating on brass, this finish closely matches Stainless Steel but offers a warm and subtle alternative which is popular in traditional and modern décors.