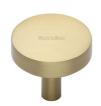

### **Domed Disc Cabinet Knob**

C3875 32-SB

Heritage Brass Cabinet Knob Tayo Design 32mm Satin Brass finish

Material:Finish:Solid BrassSatin Brass