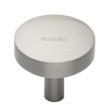

## **Domed Disc Cabinet Knob**

C3875 32-SN

Heritage Brass Cabinet Knob Tayo Design 32mm Satin Nickel finish

Material:Finish:Solid BrassSatin Nickel