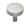

## **Domed Disc Cabinet Knob**

C3875 32-SN

Heritage Brass Cabinet Knob Tayo Design 32mm Satin Nickel finish

Material:Finish:Solid BrassSatin Nickel

#### **Available Sizes**

32 mm

38 mm

**Product Dimensions** (All dimensions are in millimeters unless otherwise indicated)

Projection 32 Maximum Diameter 32 Base 8