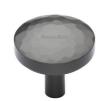

# **Round Hammered Cabinet Knob**

C3877 32-MB

Heritage Brass Cabinet Knob Hammered Design 32mm Matt Bronze finish

Material:Finish:Solid BrassMatt Bronze

#### **Available Finishes**

Finish

Available Sizes

38 mm

**Product Dimensions** (All dimensions are in millimeters unless otherwise indicated)

Projection 32 Maximum Diameter 32 Base 8