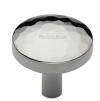

## **Round Hammered Cabinet Knob**

C3877 32-PNF

Heritage Brass Cabinet Knob Hammered Design 32mm Polished Nickel finish

Material: Finish:

Solid Brass Polished Nickel Finish

#### **Available Sizes**

32 mm

38 mm

**Product Dimensions** (All dimensions are in millimeters unless otherwise indicated)

Projection 32 Maximum Diameter 32 Base 8