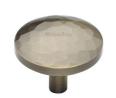

## **Round Hammered Cabinet Knob**

C3877 38-AT

Heritage Brass Cabinet Knob Hammered Design 38mm Antique Brass finish

Material:Finish:Solid BrassAntique Brass

### Antique Brass

With russet hues and a brass undertone, this variation on brass retains a warm and mellow character but adds age and maturity by highlighting the variance of shades making each piece both alluring and unique.