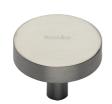

## **Disc Cabinet Knob**

C3880 32-SN

Heritage Brass Cabinet Knob Disc Design 32mm Satin Nickel finish

Material:Finish:Solid BrassSatin Nickel

#### **Available Sizes**

32 mm

38 mm

 $\label{product Dimensions} \textbf{Product Dimensions} \ \ \textbf{(All dimensions are in millimeters unless otherwise indicated)}$ 

Projection 29 Maximum Diameter 32 Base 9