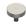

## **Disc Cabinet Knob**

C3880 32-SN

Heritage Brass Cabinet Knob Disc Design 32mm Satin Nickel finish

Material:Finish:Solid BrassSatin Nickel

#### **Available Sizes**

32 mm

38 mm

 $\label{product Dimensions} \textbf{Product Dimensions} \ \ \textbf{(All dimensions are in millimeters unless otherwise indicated)}$ 

Projection 29 Maximum Diameter 32 Base 9