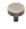

## **Disc Cabinet Knob**

C3880 38-AT

Heritage Brass Cabinet Knob Disc Design 38mm Antique Brass finish

Material:Finish:Solid BrassAntique Brass

#### **Available Sizes**

32 mm

38 mm

 $\label{product Dimensions} \textbf{Product Dimensions} \ \ \textbf{(All dimensions are in millimeters unless otherwise indicated)}$ 

Projection 29 Maximum Diameter 38 Base 9