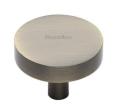

## **Disc Cabinet Knob**

C3880 38-AT

Heritage Brass Cabinet Knob Disc Design 38mm Antique Brass finish

Material:Finish:Solid BrassAntique Brass

#### **Available Sizes**

32 mm

38 mm

 $\label{product Dimensions} \textbf{Product Dimensions} \ \ \textbf{(All dimensions are in millimeters unless otherwise indicated)}$ 

Projection 29 Maximum Diameter 38 Base 9