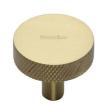

## **Knurled Disc Cabinet Knob**

C3884 32-SB

Heritage Brass Cabinet Knob Knurled Disc Design 32mm Satin Brass finish

Material:Finish:Solid BrassSatin Brass

#### **Available Sizes**

32 mm

38 mm

 $\label{product Dimensions} \textbf{Product Dimensions} \ \ \textbf{(All dimensions are in millimeters unless otherwise indicated)}$ 

Projection 29 Maximum Diameter 32 Base 9