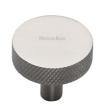

## **Knurled Disc Cabinet Knob**

C3884 32-SN

Heritage Brass Cabinet Knob Knurled Disc Design 32mm Satin Nickel finish

Material:Finish:Solid BrassSatin Nickel

#### **Available Sizes**

32 mm

38 mm

**Product Dimensions** (All dimensions are in millimeters unless otherwise indicated)

Projection 29 Maximum Diameter 32 Base 9