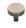

## **Knurled Disc Cabinet Knob**

C3884 38-AT

Heritage Brass Cabinet Knob Knurled Disc Design 38mm Antique Brass finish

Material:Finish:Solid BrassAntique Brass

### Antique Brass

With russet hues and a brass undertone, this variation on brass retains a warm and mellow character but adds age and maturity by highlighting the variance of shades making each piece both alluring and unique.