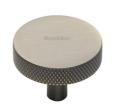

## **Knurled Disc Cabinet Knob**

C3884 38-AT

Heritage Brass Cabinet Knob Knurled Disc Design 38mm Antique Brass finish

Material:Finish:Solid BrassAntique Brass