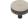

## **Knurled Disc Cabinet Knob**

C3884 38-AT

Heritage Brass Cabinet Knob Knurled Disc Design 38mm Antique Brass finish

Material:Finish:Solid BrassAntique Brass

### Antique Brass

With russet hues and a brass undertone, this variation on brass retains a warm and mellow character but adds age and maturity by highlighting the variance of shades making each piece both alluring and unique.