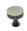

# **Disc Cabinet Knob With Base**

C3885 32-AT

Heritage Brass Cabinet Knob Disc Design with Base 32mm Antique Brass finish

Material: Finish: Solid Brass Antique Brass

## **Antique Brass**

With russet hues and a brass undertone, this variation on brass retains a warm and mellow character but adds age and maturity by highlighting the variance of shades making each piece both alluring and unique.