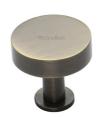

# **Disc Cabinet Knob With Base**

C3885 32-AT

Heritage Brass Cabinet Knob Disc Design with Base 32mm Antique Brass finish

Material: Finish: Solid Brass Antique Brass

#### **Available Sizes**

38 mm

**Product Dimensions** (All dimensions are in millimeters unless otherwise indicated)

32 Maximum Diameter 32 21 Projection Base