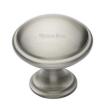

## **Domed Cabinet Knob**

C3950 32-SN

Heritage Brass Cabinet Knob Domed Design 32mm Satin Nickel finish

Material:Finish:Solid BrassSatin Nickel