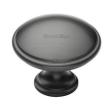

# **Domed Cabinet Knob**

C3950 38-MB

Heritage Brass Cabinet Knob Domed Design 38mm Matt Bronze finish

Material:Finish:Solid BrassMatt Bronze

### Matt Bronze

An aged finish on brass creating a vintage appearance, yet one that also looks outstanding in contemporary schemes. Over a period of time the bronze colour will lighten along any edges and surfaces that are frequently touched and create a naturally aged appearance highlighting frequently touched areas and exposing the brass below.