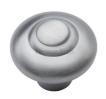

## **Round Bead Cabinet Knob**

C3985 32-SC

Heritage Brass Cabinet Knob Round Bead Design 32mm Satin Chrome finish

Material: Finish: Solid Brass Satin Chrome

## **Useful Information**

• This Round knob has 3 stepped Rings leading to a rounded top surface.