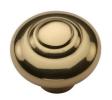

## **Round Bead Cabinet Knob**

C3985 38-PB

Heritage Brass Cabinet Knob Round Bead Design 38mm Polished Brass finish

Material: Finish: Solid Brass Polished Brass

## **Useful Information**

• This Round knob has 3 stepped Rings leading to a rounded top surface.