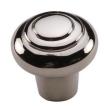

# **Round Bead Cabinet Knob**

C3985 38-PNF

Heritage Brass Cabinet Knob Round Bead Design 38mm Polished Nickel finish

Material: Finish:

Solid Brass Polished Nickel Finish

### **Useful Information**

• This Round knob has 3 stepped Rings leading to a rounded top surface.