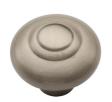

#### C3985 38-SN

Heritage Brass Cabinet Knob Round Bead Design 38mm Satin Nickel finish

Material: Finish: Solid Brass Satin Nickel

### **Useful Information**

• This Round knob has 3 stepped Rings leading to a rounded top surface.