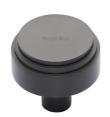

# **Round Deco Cabinet Knob**

C3987 38-MB

Heritage Brass Cabinet Knob Round Deco Design 38mm Matt Bronze finish

Material: Finish: Solid Brass Matt Bronze

## **Useful Information**

• This Round knob has concentric 3D Rings leading to a flat lower surface.