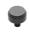

# **Round Deco Cabinet Knob**

C3987 38-MB

Heritage Brass Cabinet Knob Round Deco Design 38mm Matt Bronze finish

Material: Finish: Solid Brass Matt Bronze

#### **Available Sizes**

32 mm

**Product Dimensions** (All dimensions are in millimeters unless otherwise indicated)

Projection 37 Maximum Diameter 38 13 Base