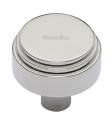

# **Round Deco Cabinet Knob**

C3987 38-PNF

Heritage Brass Cabinet Knob Round Deco Design 38mm Polished Nickel finish

Material: Finish:

Solid Brass Polished Nickel Finish

Satin Chrome

### **Useful Information**

• This Round knob has concentric 3D Rings leading to a flat lower surface.