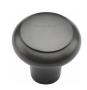

# **Round Edge Cabinet Knob**

C3990 32-MB

Heritage Brass Cabinet Knob Edge Design 32mm Matt Bronze finish

Material: Finish: Solid Brass Matt Bronze

## **Matt Bronze**

An aged finish on brass creating a vintage appearance, yet one that also looks outstanding in contemporary schemes. Over a period of time the bronze colour will lighten along any edges and surfaces that are frequently touched and create a naturally aged appearance highlighting frequently touched areas and exposing the brass below.