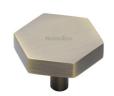

# **Hexagon Cabinet Knob**

C4344 38-AT

Heritage Brass Cabinet Knob Hexagon Design 38mm Antique Brass finish

Material:Finish:Solid BrassAntique Brass

### Antique Brass

With russet hues and a brass undertone, this variation on brass retains a warm and mellow character but adds age and maturity by highlighting the variance of shades making each piece both alluring and unique.