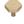

# **Hexagon Cabinet Knob**

C4344 38-SB

Heritage Brass Cabinet Knob Hexagon Design 38mm Satin Brass finish

Material: Finish: Solid Brass Satin Brass

#### **Available Finishes**

Finish

**Available Sizes** 

38 mm

 $\label{product Dimensions} \textbf{Product Dimensions} \ \ \textbf{(All dimensions are in millimeters unless otherwise indicated)}$ 

Projection 30 Maximum Diameter 38 Base 9