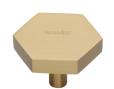

# **Hexagon Cabinet Knob**

C4344 38-SB

Heritage Brass Cabinet Knob Hexagon Design 38mm Satin Brass finish

Material: Finish: Solid Brass Satin Brass