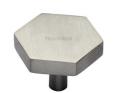

## **Hexagon Cabinet Knob**

C4344 38-SN

Heritage Brass Cabinet Knob Hexagon Design 38mm Satin Nickel finish

Material:Finish:Solid BrassSatin Nickel

#### **Available Sizes**

32 mm

38 mm

 $\label{product Dimensions} \textbf{Product Dimensions} \ \ \textbf{(All dimensions are in millimeters unless otherwise indicated)}$ 

Projection 30 Maximum Diameter 38 Base 9