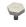

## **Hexagon Cabinet Knob**

C4344 38-SN

Heritage Brass Cabinet Knob Hexagon Design 38mm Satin Nickel finish

Material:Finish:Solid BrassSatin Nickel

#### **Available Sizes**

32 mm

38 mm

 $\label{product Dimensions} \textbf{Product Dimensions} \ \ \textbf{(All dimensions are in millimeters unless otherwise indicated)}$ 

Projection 30 Maximum Diameter 38 Base 9