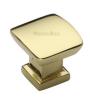

## **Plinth Cabinet Knob With Base**

C4382 25-PB

Heritage Brass Cabinet Knob Plinth Design with base 25mm Polished Brass finish

Material: Finish: Solid Brass Polished Brass

### **Polished Brass**

Warm, mellow with a sense of heritage and comfort this highly polished finish is opulent without being flamboyant. Polished Brass coordinates perfectly with traditional décor.