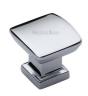

## **Plinth Cabinet Knob With Base**

#### C4382 25-PC

Heritage Brass Cabinet Knob Plinth Design with base 25mm Polished Chrome finish

Material: Finish:

Solid Brass Polished Chrome

### **Polished Chrome**

A bold, contemporary finish; low maintenance and easy to clean. The mirror effect reflects light and colour and will complement any colour scheme