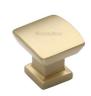

## **Plinth Cabinet Knob With Base**

C4382 25-SB

Heritage Brass Cabinet Knob Plinth Design with base 25mm Satin Brass finish

Material:Finish:Solid BrassSatin Brass

#### **Available Sizes**

25 mm

35 mm

**Product Dimensions** (All dimensions are in millimeters unless otherwise indicated)

Projection 24 Maximum Diameter 25 Base 16