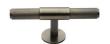

C4463 90-AT

Heritage Brass Cabinet Knob Knurled Fountain Design 90mm Antique Brass finish

Material:Finish:Solid BrassAntique Brass

## **Available Sizes**

4

60 mm

**Product Dimensions** (All dimensions are in millimeters unless otherwise indicated)

Length 90 Projection 34 Maximum Diameter 13 Base 25