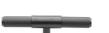

# **Knurled Fountain Cabinet Knob**

### C4463 90-MB

Heritage Brass Cabinet Knob Knurled Fountain Design 90mm Matt Bronze finish

Material:Finish:Solid BrassMatt Bronze

### **Product Dimensions** (All dimensions are in millimeters unless otherwise indicated)

Length 90 Projection 34 Maximum Diameter 13 Base 25