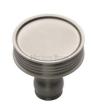

## **Venetian Cabinet Knob**

C4547-SN

Heritage Brass Cabinet Knob Venetian Design 32mm Satin Nickel finish

Material: Finish: Solid Brass Satin Nickel

#### Satin Nickel

With its honeyed grey tone created by brushed nickel plating on brass, this finish closely matches Stainless Steel but offers a warm and subtle alternative which is popular in traditional and modern décors.